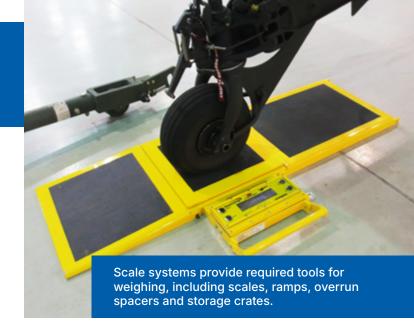

Aerospace-Grade, Billet-Aluminum, Low-Profile Platform Requires No Centering of Tire

3839 County Road 116 | Medina, MN 55340 USA Worldwide: +1763-476-2531 intercompcompany.com

Each eVTOL aircraft is unique, therefore the weighing needs may differ from company to company. Two of Intercomp's eVTOL customers required real-time weight measurement, as well to integrate that data with the vertiports used. Intercomp's <u>AC15-LP™ Low-Profile Aircraft</u> <u>Scales</u> have remedied these challenges.

The AC15-LP™ combines aviation industry leading accuracy in a platform that weighs just 39 lb (18 kg). The low-profile platform eliminates the need for long ramps and enables the aircraft to be easily towed on to the weighing surface. Intercomp's GaugeSense™ technology includes fully electronic shear beam load cells with state-of-the-art strain gauge load sensing and electronics. These mitigate the effects of side and rotational forces, and load cells are linearized to deliver accurate and repeatable results through the entire range of capacity.