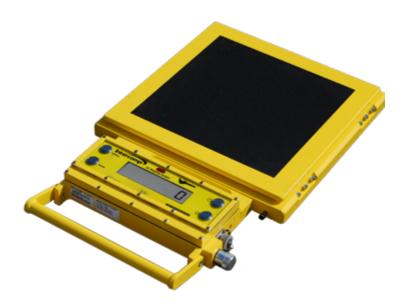

Aerospace-Grade, Billet-Aluminum, Low-Profile Platform Requires No Centering of Tire

3839 County Road 116 | Medina, MN 55340 USA Worldwide: +1763-476-2531 intercompcompany.com

Each eVTOL aircraft is unique, therefore the weighing needs may differ from company to company. Two of Intercomp's eVTOL customers required real-time weight measurement, as well to integrate that data with the vertiports used. Intercomp's <u>AC15-LP™ Low-Profile Aircraft</u> <u>Scales</u> have remedied these challenges.

The AC15-LP™ combines aviation industry leading accuracy in a platform that weighs just 39 lb (18 kg). The low-profile platform eliminates the need for long ramps and enables the aircraft to be easily towed on to the weighing surface. Intercomp's GaugeSense™ technology includes fully electronic shear beam load cells with state-of-the-art strain gauge load sensing and electronics. These mitigate the effects of side and rotational forces, and load cells are linearized to deliver accurate and repeatable results through the entire range of capacity.