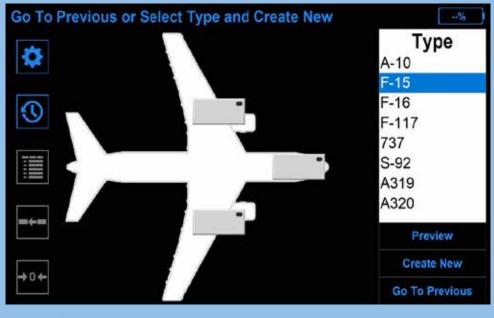

## A Simple & Easy-to-Use Touchscreen Indicator for Aircraft Weighing

The tabs located across the top of the screen provide access to the functions required to set up and conduct an aircraft weighing. Users can view Lateral Center of gravity, Longitudinal Center of gravity and Gross Vehicle Weight at a glance. Single scale details are available, and weighing and storing records for aircraft with multiple landing gear is possible. Accessing other screens to print, recall, or edit aircraft information is readily available with onscreen options.