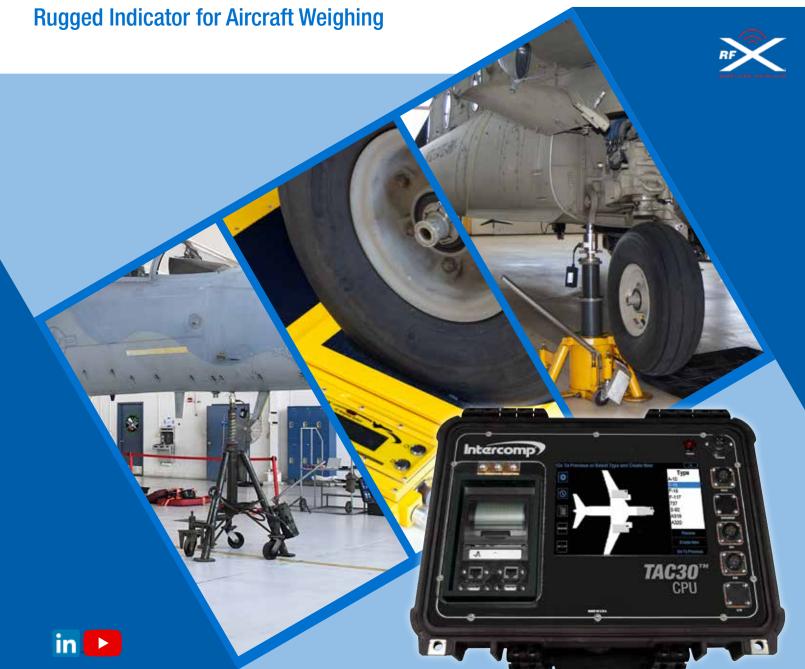

**TAC30<sup>™</sup> CPU - Touchscreen Indicator** 

## Advanced Touchscreen Indicator for Self-Contained Operation of Aircraft Scales

Operating aircraft scales just became easier with the TAC30™ CPU from Intercomp. The TAC30™ CPU features touch-screen controls and can operate up to thirty-two scales at once. The TAC30™ CPU will display and save complete aircraft records including wheel weights, center of gravity and GVW. The TAC30™ stores millions of records that can be exported using the USB flash drive or Ethernet port or printed via an integrated thermal printer.

The TAC30™ CPU processes weight-related data for aircraft in a self-contained, weather-resistant, hardened case.

The CPU features intuitive displays for scale system operation. The User Interface allows configurable user and session fields that are included on the ticket created by the built-in printer.

Featuring RFX® technology, the TAC30™ can wirelessly communicate with aircraft scales saving time and improving safety.

info@intercompcompany.com Worldwide: +1 763-476-2531 Toll Free: 800-328-3336

intercompcompany.com